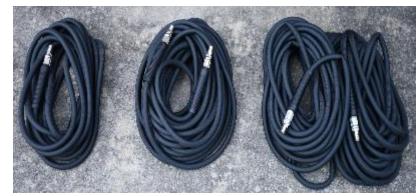

## WORK PHOSE Product General Information

| 3/8 Inch 25/50/100 FT | Material  | Color/Finish                 | Remark                      |
|-----------------------|-----------|------------------------------|-----------------------------|
| Swivel Fitting end    | Brass     | Nickle plating               | 1/4 inch NPT Thread         |
| Handles               | PVC       | Black U                      | One side with logo printing |
| Braided Hose shell    | Fabric    | Black U                      | 400psi Max Working Pressure |
| Packaging Tie         | Nylon     | Black U                      | Velcro functional           |
| Mesh bag              | Nylon     | Silver with logo printing    | Water proof                 |
| Barcode Label         | PVC       | Black text with white bottom | Tear-proof                  |
| Packaging carton      | Cardboard | Brown                        | A=B                         |