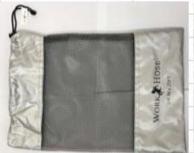

## WORK PHOSE Product General Information

| 3/8 Inch 25/50/100 FT | Material  | Color/Finish                 | Remark                      |
|-----------------------|-----------|------------------------------|-----------------------------|
| Swivel Fitting end    | Brass     | Nickle plating               | 1/4 inch NPT Thread         |
| Handles               | PVC       | Black U                      | One side with logo printing |
| Braided Hose shell    | Fabric    | Black U                      | 400psi Max Working Pressure |
| Packaging Tie         | Nylon     | Black U                      | Velcro functional           |
| Mesh bag              | Nylon     | Silver with logo printing    | Water proof                 |
| Barcode Label         | PVC       | Black text with white bottom | Tear-proof                  |
| Packaging carton      | Cardboard | Brown                        | A=B                         |

Swivel fitting end

Handles

**Braided hose** 

Mesh Bag

Barcode label-1

Barcode label-2

Carton

THE CREATIVE PRODUCT GROUP