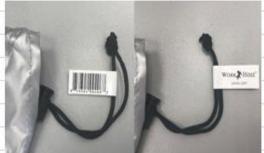

## WORK PHOSE Product General Information

| 3/8 Inch 25/50/100 FT | Material  | Color/Finish                 | Remark                      |
|-----------------------|-----------|------------------------------|-----------------------------|
| Swivel Fitting end    | Brass     | Nickle plating               | 1/4 inch NPT Thread         |
| Handles               | PVC       | Black U                      | One side with logo printing |
| Braided Hose shell    | Fabric    | Black U                      | 400psi Max Working Pressure |
| Packaging Tie         | Nylon     | Black U                      | Velcro functional           |
| Mesh bag              | Nylon     | Silver with logo printing    | Water proof                 |
| Barcode Label         | PVC       | Black text with white bottom | Tear-proof                  |
| Packaging carton      | Cardboard | Brown                        | A=B                         |

Swivel fitting end

Handles

**Braided hose** 

Mesh Bag

Barcode label-1

Barcode label-2

Carton

THE CREATIVE PRODUCT GROUP