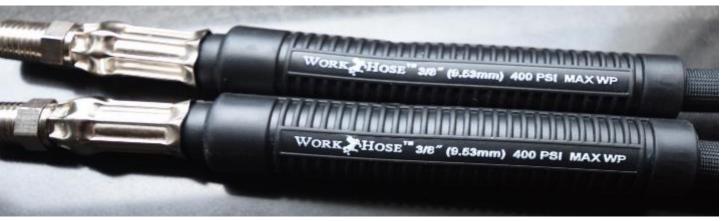

## WORK PHOSE Product General Information

| 3/8 Inch 25/50/100 FT | Material  | Color/Finish                 | Remark                      |
|-----------------------|-----------|------------------------------|-----------------------------|
| Swivel Fitting end    | Brass     | Nickle plating               | 1/4 inch NPT Thread         |
| Handles               | PVC       | Black U                      | One side with logo printing |
| Braided Hose shell    | Fabric    | Black U                      | 400psi Max Working Pressure |
| Packaging Tie         | Nylon     | Black U                      | Velcro functional           |
| Mesh bag              | Nylon     | Silver with logo printing    | Water proof                 |
| Barcode Label         | PVC       | Black text with white bottom | Tear-proof                  |
| Packaging carton      | Cardboard | Brown                        | A=B                         |

Swivel fitting end

Handles

**Braided hose** 

Mesh Bag

Barcode label-1

Barcode label-2

Carton

THE CREATIVE PRODUCT GROUP