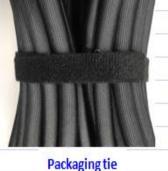

## WORK PHOSE Product General Information

| 3/8 Inch 25/50/100 FT | Material  | Color/Finish                 | Remark                      |
|-----------------------|-----------|------------------------------|-----------------------------|
| Swivel Fitting end    | Brass     | Nickle plating               | 1/4 inch NPT Thread         |
| Handles               | PVC       | Black U                      | One side with logo printing |
| Braided Hose shell    | Fabric    | Black U                      | 400psi Max Working Pressure |
| Packaging Tie         | Nylon     | Black U                      | Velcro functional           |
| Mesh bag              | Nylon     | Silver with logo printing    | Water proof                 |
| Barcode Label         | PVC       | Black text with white bottom | Tear-proof                  |
| Packaging carton      | Cardboard | Brown                        | A=B                         |