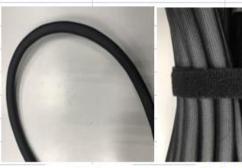

## WORK PHOSE Product General Information

| 3/8 Inch 25/50/100 FT | Material  | Color/Finish                 | Remark                      |
|-----------------------|-----------|------------------------------|-----------------------------|
| Swivel Fitting end    | Brass     | Nickle plating               | 1/4 inch NPT Thread         |
| Handles               | PVC       | Black U                      | One side with logo printing |
| Braided Hose shell    | Fabric    | Black U                      | 400psi Max Working Pressure |
| Packaging Tie         | Nylon     | Black U                      | Velcro functional           |
| Mesh bag              | Nylon     | Silver with logo printing    | Water proof                 |
| Barcode Label         | PVC       | Black text with white bottom | Tear-proof                  |
| Packaging carton      | Cardboard | Brown                        | A=B                         |

Swivel fitting end

Handles

**Braided hose** 

Mesh Bag

Barcode label-1

Barcode label-2

Carton

THE CREATIVE PRODUCT GROUP