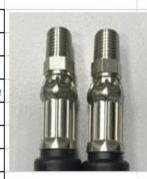

## WORK PHOSE Product General Information

| 3/8 Inch 25/50/100 FT | Material  | Color/Finish                 | Remark                      |
|-----------------------|-----------|------------------------------|-----------------------------|
| Swivel Fitting end    | Brass     | Nickle plating               | 1/4 inch NPT Thread         |
| Handles               | PVC       | Black U                      | One side with logo printing |
| Braided Hose shell    | Fabric    | Black U                      | 400psi Max Working Pressure |
| Packaging Tie         | Nylon     | Black U                      | Velcro functional           |
| Mesh bag              | Nylon     | Silver with logo printing    | Water proof                 |
| Barcode Label         | PVC       | Black text with white bottom | Tear-proof                  |
| Packaging carton      | Cardboard | Brown                        | A=B                         |

Swivel fitting end

Handles

**Braided hose** 

Mesh Bag

Barcode label-1

Barcode label-2

Carton

THE CREATIVE PRODUCT GROUP