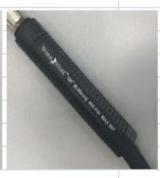

## WORK PHOSE Product General Information

| 3/8 Inch 25/50/100 FT | Material  | Color/Finish                 | Remark                      |
|-----------------------|-----------|------------------------------|-----------------------------|
| Swivel Fitting end    | Brass     | Nickle plating               | 1/4 inch NPT Thread         |
| Handles               | PVC       | Black U                      | One side with logo printing |
| Braided Hose shell    | Fabric    | Black U                      | 400psi Max Working Pressure |
| Packaging Tie         | Nylon     | Black U                      | Velcro functional           |
| Mesh bag              | Nylon     | Silver with logo printing    | Water proof                 |
| Barcode Label         | PVC       | Black text with white bottom | Tear-proof                  |
| Packaging carton      | Cardboard | Brown                        | A=B                         |

Swivel fitting end

Handles

**Braided hose** 

Mesh Bag

Barcode label-1

Barcode label-2

Carton

THE CREATIVE PRODUCT GROUP