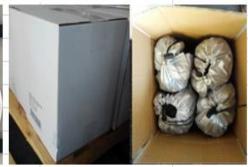

## WORK PHOSE Product General Information

| 3/8 Inch 25/50/100 FT | Material  | Color/Finish                 | Remark                      |
|-----------------------|-----------|------------------------------|-----------------------------|
| Swivel Fitting end    | Brass     | Nickle plating               | 1/4 inch NPT Thread         |
| Handles               | PVC       | Black U                      | One side with logo printing |
| Braided Hose shell    | Fabric    | Black U                      | 400psi Max Working Pressure |
| Packaging Tie         | Nylon     | Black U                      | Velcro functional           |
| Mesh bag              | Nylon     | Silver with logo printing    | Water proof                 |
| Barcode Label         | PVC       | Black text with white bottom | Tear-proof                  |
| Packaging carton      | Cardboard | Brown                        | A=B                         |

Swivel fitting end

Handles

**Braided hose** 

Mesh Bag

Barcode label-1

Barcode label-2

Carton

THE CREATIVE PRODUCT GROUP