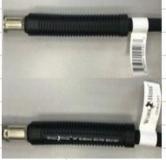

## WORK PHOSE Product General Information

| 3/8 Inch 25/50/100 FT | Material  | Color/Finish                 | Remark                      |
|-----------------------|-----------|------------------------------|-----------------------------|
| Swivel Fitting end    | Brass     | Nickle plating               | 1/4 inch NPT Thread         |
| Handles               | PVC       | Black U                      | One side with logo printing |
| Braided Hose shell    | Fabric    | Black U                      | 400psi Max Working Pressure |
| Packaging Tie         | Nylon     | Black U                      | Velcro functional           |
| Mesh bag              | Nylon     | Silver with logo printing    | Water proof                 |
| Barcode Label         | PVC       | Black text with white bottom | Tear-proof                  |
| Packaging carton      | Cardboard | Brown                        | A=B                         |

Swivel fitting end

Handles

**Braided hose** 

Mesh Bag

Barcode label-1

Barcode label-2

Carton

THE CREATIVE PRODUCT GROUP