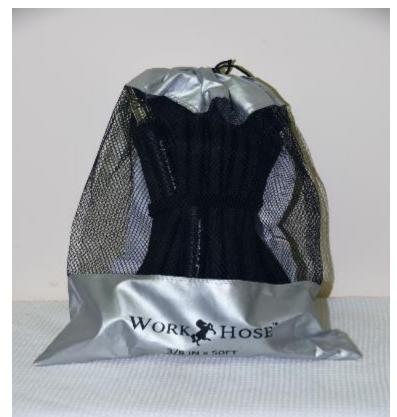

Swivel fitting end

Handles

**Braided hose** 

Mesh Bag

Barcode label-1

Barcode label-2

Carton

THE CREATIVE PRODUCT GROUP